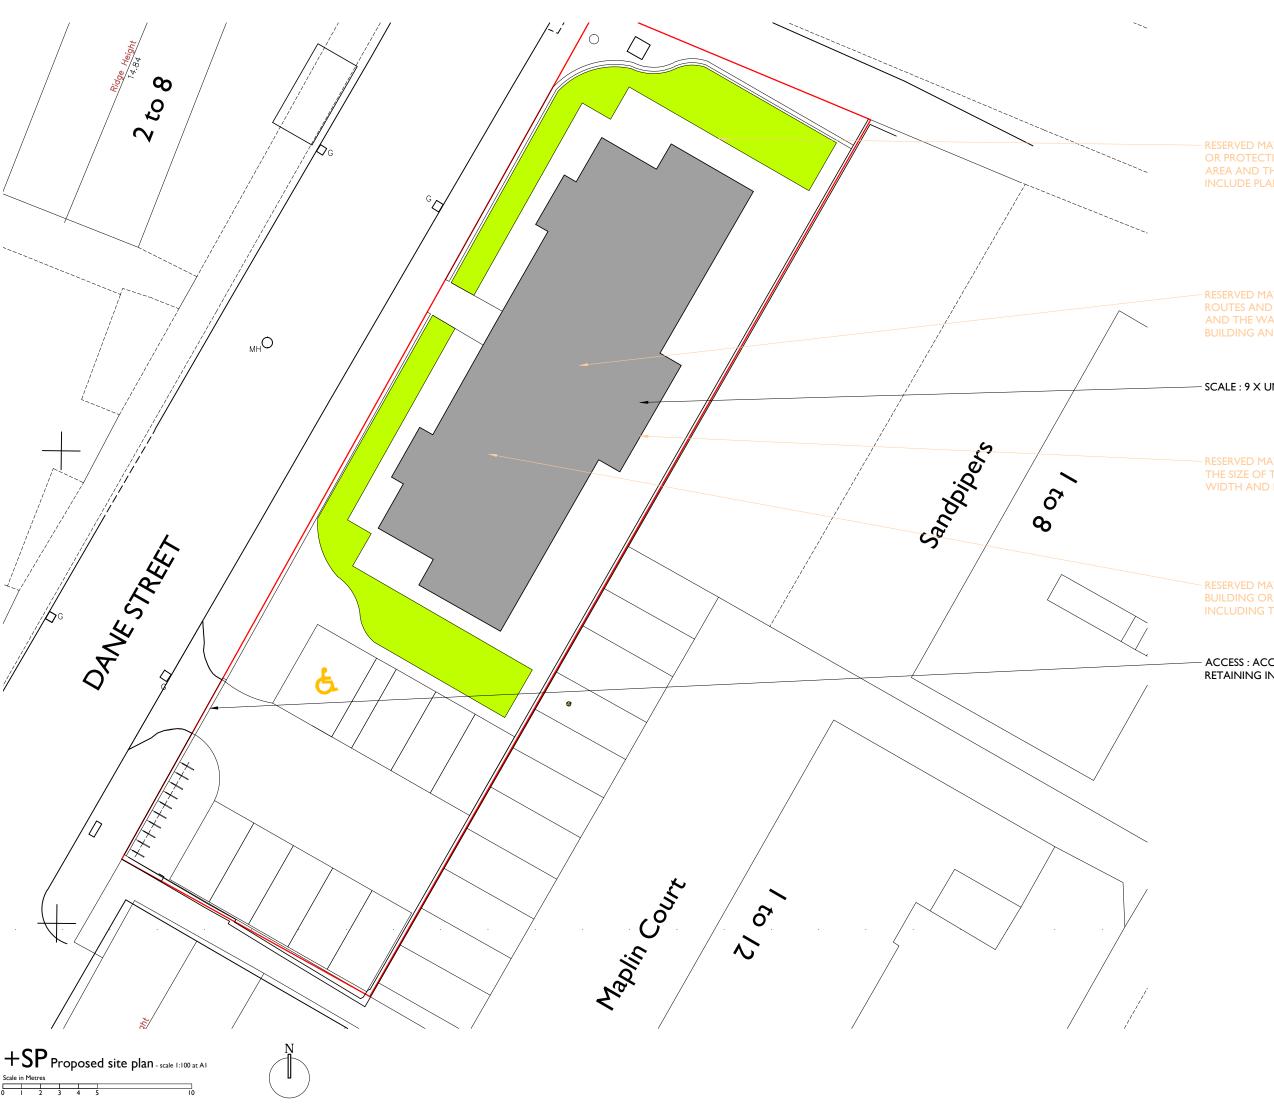

Only right ed dimensions are to be used. All dimension to be checked on site.

Please note: Refer to 'type' of drawing below; planning drawings should only be treated as such.

Not

RESERVED MATTER - LANDSCAPING : THE IMPROVEMENT OR PROTECTION OF THE AMENITIES OF THE SITE AND TH AREA AND THE SURROUNDING AREA, THIS COULD INCLUDE PLANTING TRESS OR HEDGES AS A SCREEN

RESERVED MATTER - LAYOUT : INCLUDING BUILDINGS, ROUTES AND OPEN SPACES WITHIN THE DEVELOPMENT AND THE WAY THEY ARE LAID OUT IN RELATIONS TO BUILDING AND SPACES OUTSIDE THE DEVELOPMENT

SCALE: 9 X UNIT USE CLASS C3 DWELLINGS

- reserved mailter - scale : includes information on the size of the development, including the height width and length of each proposed building

RESERVED MATTER - APPEARANCE : ASPECTS OF A
BUILDING OR PLACE WHICH AFFECT THE WAY IT LOOKS,
INCLUDING THE EXTERIOR OF THE DEVELOPMENT

- ACCESS : ACCESS TO PARKING FOR UNITS TO BE RETAINING IN THE EXISTING POSITION

APPLICATION FOR OUTLINE PLANNING CONSEN

REVISION

The Studios, 3 Broad Reach Mews. Ropetackle, Shoreham by Sea, West Sussex, BN43 SEY, L – t +44 (0)845 180 3675 +44(0)845 180 3675 www.liamrussellarchitects.com Liam Russell Architects: Ltd registered in England and Wales 04758636